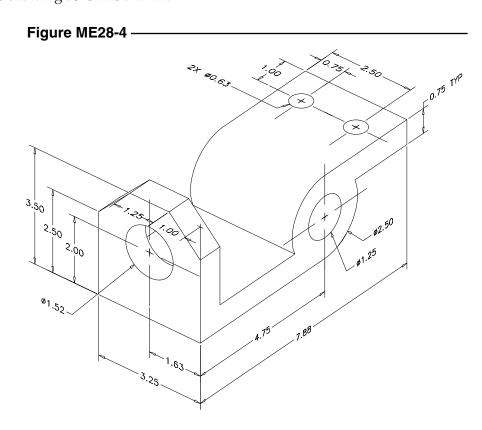

# 4. Mounting Bracket

Complete a multiview drawing including the dimensions of the mounting bracket shown in Figure ME28-4. *Save* the drawing as **CH28EX4-M.** 