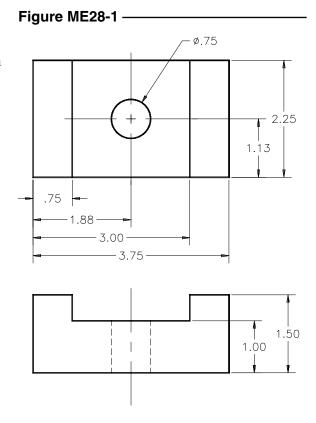

## 1. Slide Block

*Open* the drawing of the slide block from CH25EX1-M. Complete the drawing as shown in Figure ME28-1 by adding the *Diameter* and the *Linear* dimensions. *SaveAs* CH28EX1-M.