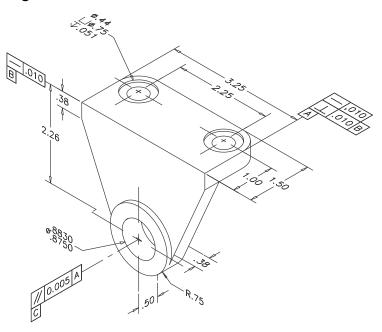

## 3. Control Bracket

Draw all necessary views of Figure ME28-3. Place all dimensions and tolerance notations as shown. *Save* the drawing as CH28EX3-M.