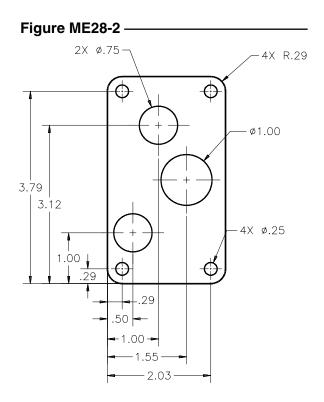

### 2. Plate

Complete the drawing of the plate in Figure ME28-2. Create all location dimensions as *Ordinate* dimensions. *Save* the drawing as CH28EX2-M.