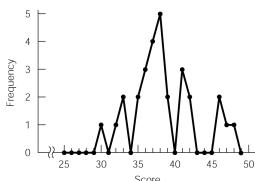

## Problems

Score Frequency polygon showing test scores from introductory class.

Cumulative percentage polygon of introductory class test scores. Approximately 21% of students made scores of 35 or less.