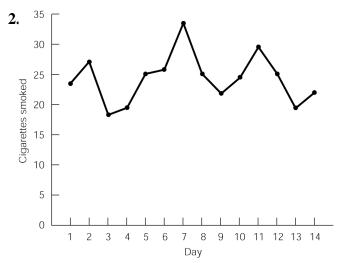

Line graph showing number of cigarettes smoked per day over a 2-week period.

Bar graph showing percentage of people wearing seatbelts stopped

for traffic violations on weekdays and weekends.

Bar graph showing number of requests for information at the registration office