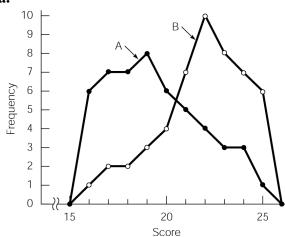

7. a.

Frequency polygons showing the shapes of Distributions A (positively skewed) and B (negatively skewed).

b.

Cumulative frequency polygons for Distributions A and B.

8.

| 0.     | 1     |    |       |    |    |     |    |    |   |   |   |   |  |
|--------|-------|----|-------|----|----|-----|----|----|---|---|---|---|--|
|        | Stems | Le | eaves |    |    |     |    |    |   |   |   |   |  |
|        | 15    |    | )     |    |    |     |    |    |   |   |   |   |  |
|        | 16    | 6  | 8     | 9  | 7  |     |    |    |   |   |   |   |  |
|        | 17    | 7  | 5     | 7  | 2  |     |    |    |   |   |   |   |  |
|        | 18    | 3  | 8     | 5  | 5  | 5   | 8  | 8  | 8 | 9 |   |   |  |
|        | 19    | 9  | 7     | 9  | 7  | 2   | 5  | 2  | 9 | 3 | 5 | 8 |  |
|        | 20    | 3  | 7     | 1  | 5  | 4   |    |    |   |   |   |   |  |
|        | 21    | 0  | )     |    |    |     |    |    |   |   |   |   |  |
|        |       |    |       |    |    |     |    |    |   |   |   |   |  |
|        | ı     |    |       |    |    |     |    |    |   |   |   |   |  |
|        |       |    |       |    | 8  |     |    |    |   |   |   |   |  |
|        |       |    |       |    | 5  |     |    |    |   |   |   |   |  |
|        |       |    |       | 9  | 3  |     |    |    |   |   |   |   |  |
|        |       |    |       | 8  | 9  |     |    |    |   |   |   |   |  |
|        |       |    |       | 8  | 2  |     |    |    |   |   |   |   |  |
| Leaves |       |    |       | 8  | 5  |     |    |    |   |   |   |   |  |
|        |       |    |       | 5  | 2  |     | 4  |    |   |   |   |   |  |
|        |       | 7  | 2     | 5  | 7  |     | 5  |    |   |   |   |   |  |
|        |       | 9  | 7     | 5  | 9  |     | 1  |    |   |   |   |   |  |
|        |       | 8  | 5     | 8  | 3  |     | 7  |    |   |   |   |   |  |
|        | 9     | 6  | 7     | 3  | 9  |     | 3  | 0  |   |   |   |   |  |
| Stems  | 15    | 16 | 17    | 18 | 19 | - / | 20 | 21 |   |   |   |   |  |
|        |       |    |       |    |    |     |    |    |   |   |   |   |  |