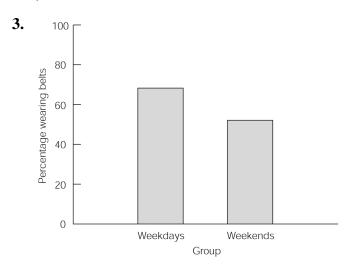

Line graph showing number of cigarettes smoked per day over a 2-week period.

Bar graph showing percentage of people wearing seatbelts stopped

for traffic violations on weekdays and weekends.

Bar graph showing number of requests for information at the registration office