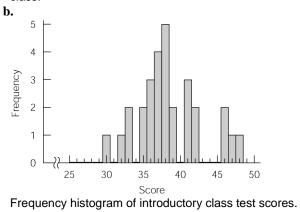

## Problems

Score Frequency polygon showing test scores from introductory class.

Cumulative percentage polygon of introductory class test scores. Approximately 21% of students made scores of 35 or less.