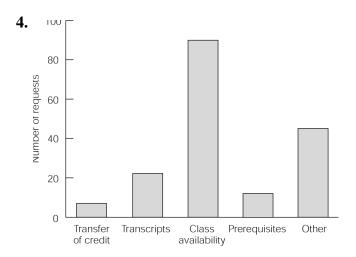

Line graph showing number of cigarettes smoked per day over a 2-week period.

Bar graph showing percentage of people wearing seatbelts stopped

for traffic violations on weekdays and weekends.

Bar graph showing number of requests for information at the registration office