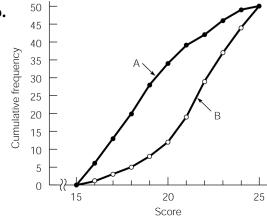

7. a.

Frequency polygons showing the shapes of Distributions A (positively skewed) and B (negatively skewed).

b.

Cumulative frequency polygons for Distributions A and B.

8.

| 0.     | 1     |    |       |    |    |     |    |    |   |   |   |   |  |
|--------|-------|----|-------|----|----|-----|----|----|---|---|---|---|--|
|        | Stems | Le | eaves |    |    |     |    |    |   |   |   |   |  |
|        | 15    |    | )     |    |    |     |    |    |   |   |   |   |  |
|        | 16    | 6  | 8     | 9  | 7  |     |    |    |   |   |   |   |  |
|        | 17    | 7  | 5     | 7  | 2  |     |    |    |   |   |   |   |  |
|        | 18    | 3  | 8     | 5  | 5  | 5   | 8  | 8  | 8 | 9 |   |   |  |
|        | 19    | 9  | 7     | 9  | 7  | 2   | 5  | 2  | 9 | 3 | 5 | 8 |  |
|        | 20    | 3  | 7     | 1  | 5  | 4   |    |    |   |   |   |   |  |
|        | 21    | 0  | )     |    |    |     |    |    |   |   |   |   |  |
|        |       |    |       |    |    |     |    |    |   |   |   |   |  |
|        | ı     |    |       |    |    |     |    |    |   |   |   |   |  |
|        |       |    |       |    | 8  |     |    |    |   |   |   |   |  |
|        |       |    |       |    | 5  |     |    |    |   |   |   |   |  |
|        |       |    |       | 9  | 3  |     |    |    |   |   |   |   |  |
|        |       |    |       | 8  | 9  |     |    |    |   |   |   |   |  |
|        |       |    |       | 8  | 2  |     |    |    |   |   |   |   |  |
| Leaves |       |    |       | 8  | 5  |     |    |    |   |   |   |   |  |
|        |       |    |       | 5  | 2  |     | 4  |    |   |   |   |   |  |
|        |       | 7  | 2     | 5  | 7  |     | 5  |    |   |   |   |   |  |
|        |       | 9  | 7     | 5  | 9  |     | 1  |    |   |   |   |   |  |
|        |       | 8  | 5     | 8  | 3  |     | 7  |    |   |   |   |   |  |
|        | 9     | 6  | 7     | 3  | 9  |     | 3  | 0  |   |   |   |   |  |
| Stems  | 15    | 16 | 17    | 18 | 19 | - / | 20 | 21 |   |   |   |   |  |
|        |       |    |       |    |    |     |    |    |   |   |   |   |  |