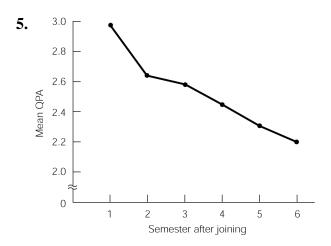

Line graph showing mean QPA by semester after joining a campus organization

6.

Line graphs showing depression by month of treatment. C = counseling group; M = medication group; CM = counseling and medication group.