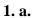

## Problems

Score Frequency polygon showing test scores from introductory class.

Cumulative percentage polygon of introductory class test scores. Approximately 21% of students made scores of 35 or less.