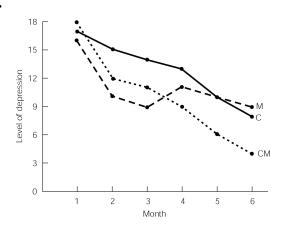

Line graph showing mean QPA by semester after joining a campus organization

6.

Line graphs showing depression by month of treatment. C = counseling group; M = medication group; CM = counseling and medication group.