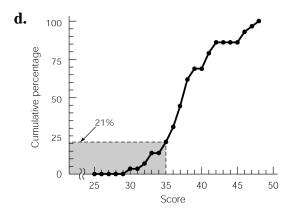

## Problems

Score Frequency polygon showing test scores from introductory class.

Cumulative percentage polygon of introductory class test scores. Approximately 21% of students made scores of 35 or less.