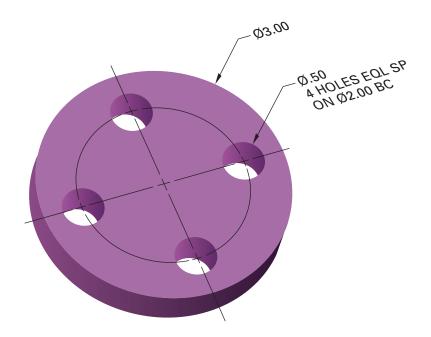

## **Pipe Cover**

Create a two-view projection of the pipe cover shown below. Create the drawing according to the dimensions shown, but do not include the dimensions on your drawing.