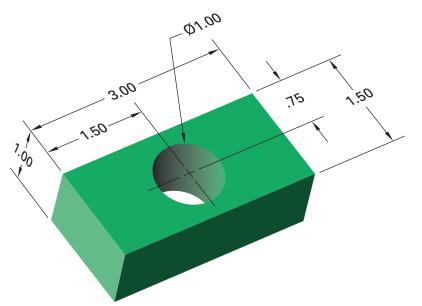

## Bracket

Create a two-view projection of the bracket shown below. Use appropriate layers and linetypes. Create the drawing according to the dimensions shown, but do not add the dimensions to your drawing.