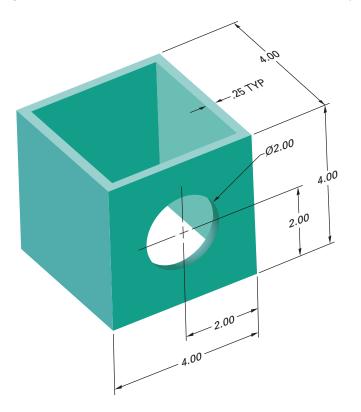

## **Three-View Projection**

Create a three-view projection of the box shown below. Use appropriate layers and linetypes. Create the views according to the dimensions shown, but do not add dimensions to your drawing.