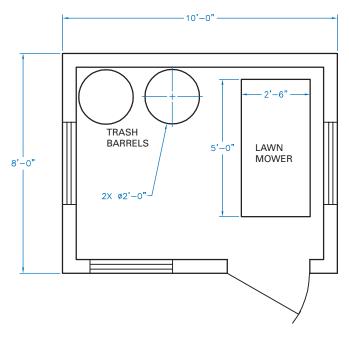

## AutoCAD Problem 8-1 Chapter 8: Architectural CAD

## Storage Shed

Create a plan view of an outdoor storage shed similar to the one shown below. Plan enough room to store two lawn mowers and two trash barrels. Include three windows and one door. The dimensions shown are for reference only. You may change the overall size of the shed as long as your design meets the problem requirements.