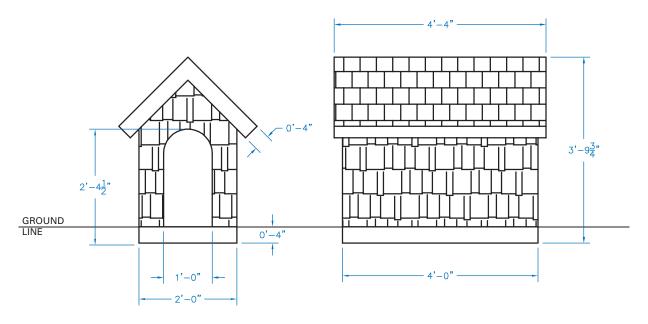

### **Dog House Elevations**

Create front and side elevation drawings of a dog house similar to the one shown below. Estimate any dimensions that are not shown. Use the BHATCH command to add the siding and roofing materials.