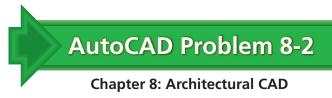

#### **Kitchen Plan**

Create a plan view of an  $8' \times 11'$  kitchen similar to the one shown below. Include a refrigerator, stove, sink, and cabinets. Create a tool palette from **DesignCenter** symbols to hold the appliances and sink. Insert them from the tool palette.